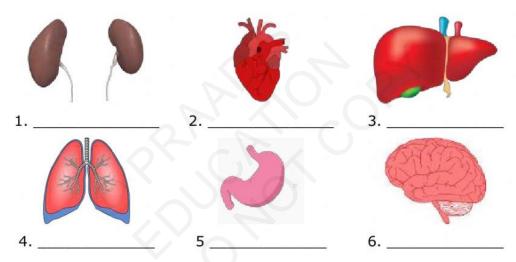

Ques 2: write the name of the major organs in our body.  $1 \times 6 = 6$  Marks

Ques 3: Circle the odd one out.  $1 \times 4 = 4$  Marks

- 1. Ear, Nose, Heart, Skin
- 2. Blood, Nerves, Heart, Circulation
- 3. Kidney, Urine, Brain, Sweat
- 4. Hand, Kidney, Liver, Heart