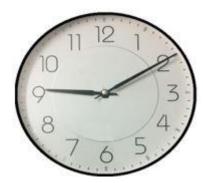

### A] Choose the correct answer.

3.

10. Convert 5 hours 45 minutes into minutes

| a) 345 | b) 245           |
|--------|------------------|
| c) 445 | d) None of these |