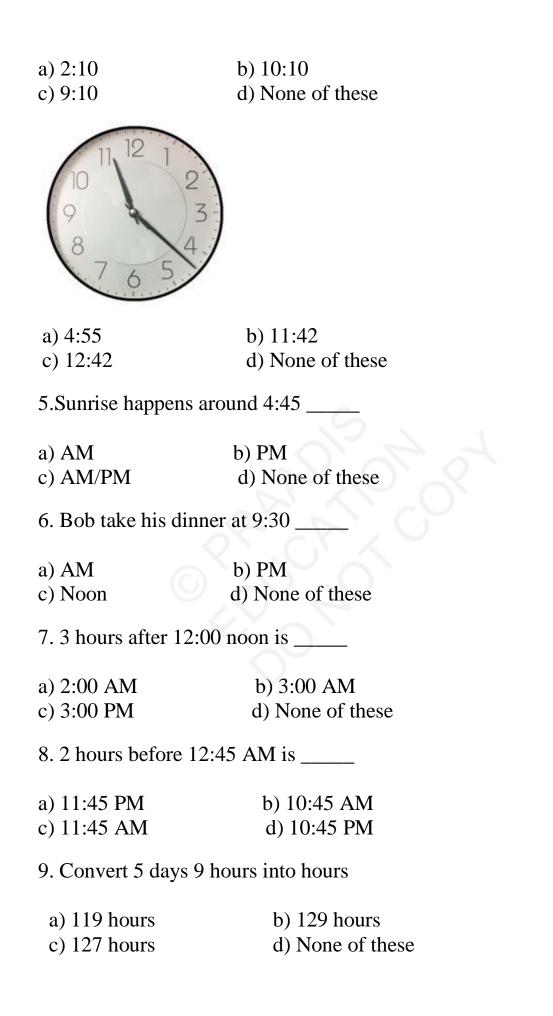

### A] Choose the correct answer.

3.

10. Convert 5 hours 45 minutes into minutes

| a) 345 | b) 245           |
|--------|------------------|
| c) 445 | d) None of these |