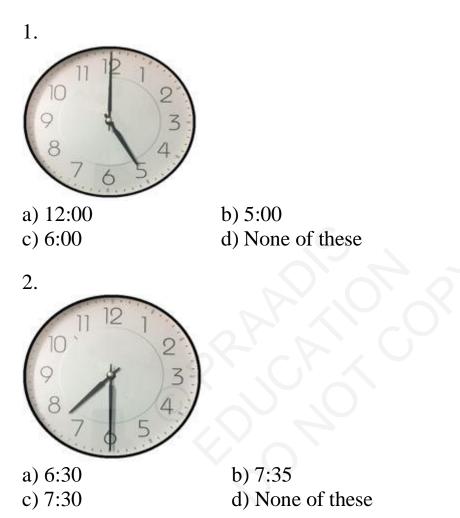

### A] Choose the correct answer.

3.

10. Convert 5 hours 45 minutes into minutes

| a) 345 | b) 245           |
|--------|------------------|
| c) 445 | d) None of these |